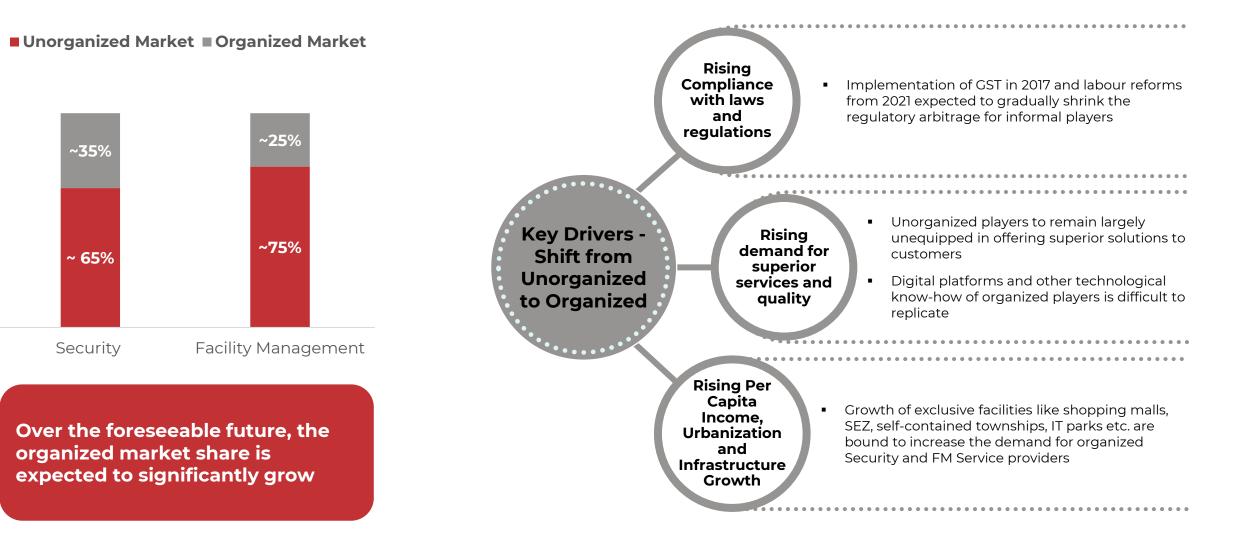

# Industry transitioning towards organized players

& Facility Management

Group Enterprises

# Well poised to take advantage of industry trends