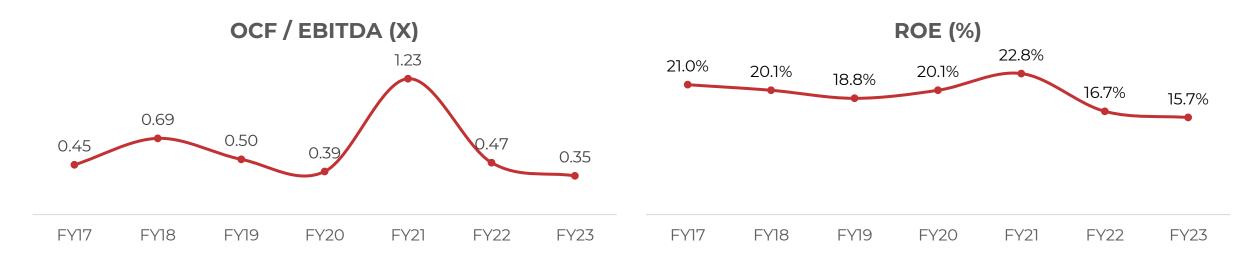

### **Financial ratios**

- We generated a total OCF of ~₹171 cr. and maintained our ROE at an average of 19%+
- Total money returned to shareholders in the form of dividends and buybacks amounted to ₹80 cr. in FY23