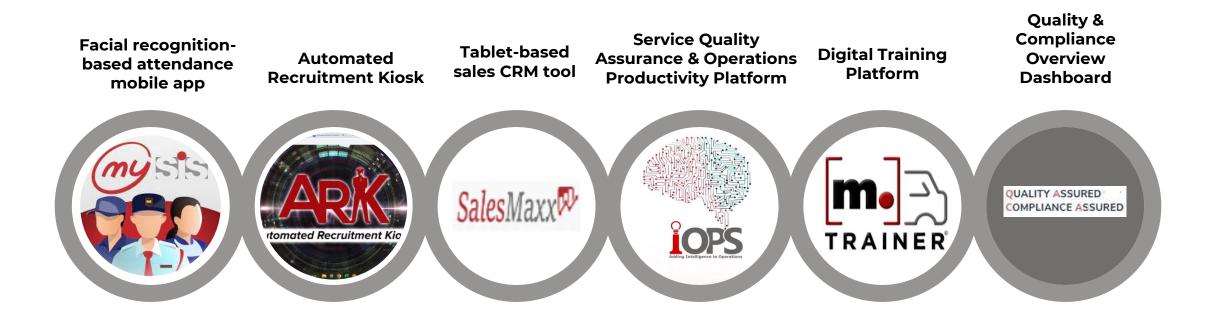

# Leveraging technology to improve productivity and efficiency of operations

Undertaken significant steps towards accelerating the adoption of technology

Consistently investing in best-in-class systems

**MySIS** 

MySIS: 1<sup>st</sup> in Industry, frontline employee's Mobile App for logging facial recognitionbased attendance from their duty locations & accessing several other benefits digitally

MySIS generates attendance reports of Units, immediately as the shift ends. This facilitates submission of digitally signed invoices for faster payroll processing. Also enhances customer experience, accelerates the collection process and reduces working capital requirements

### ARK

ARK (Automated Recruitment Kiosk): 1<sup>st</sup> in industry recruitment quality control system

Kiosk-based recruitment processes enable the enforcement of min quality standards & detailed product quality metrics

### SalesMaxx

### A Smart Tablet - Based Sales Management Platform: Enhances salesforce productivity & margin control

SalesMaxx, is a CRM tool, targeted at lead management through real-time margin validation, pre-quote generation, and incentive payout linkage.

#### iOPS: 1<sup>st</sup> in industry, mobile-app based operation platform

Facilitates service quality assurance for our 70,917 customer sites and operations productivity for 550+ area officers

Enables workflow automation, data analytics, real-time customer reporting and performance management process (PMP) linkage

### A Market Leader in Security, Cash Logistics & Facility Management

**M**-Trainer

### M-Trainer: 1<sup>st</sup> in industry digital training platform

Enables continuous on-job training and ensures that inductions happen in a standardized process Gives the company an opportunity to reskill and upskill people to take on bigger roles in future Company has digitized all its content and pushing online training over time

### QACA

#### **Quality Assurance & Compliance Assurance Portal**

Provides customers with a dashboard for an overview of quality and compliance parameters Customers can access reports on: Compliance, operations, training, billing & collection status of the contract