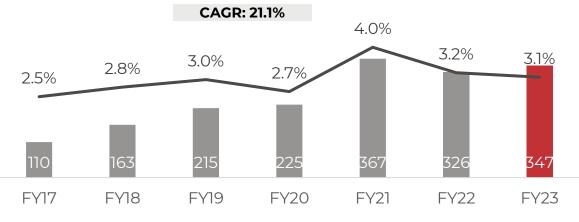

### Compounding story playing out with predictable growth

■PAT (₹ cr.) —Margin (%)

EPS (₹)

Performed consistently since IPO on key metrics

# **Consistent growth across segments**

Revenue (₹ cr.)

EBITDA (₹ cr.)

- India business (Security & Facility management) contributes ~57% of revenue in FY23 with a CAGR of ~17% from FY17-FY23
- Stable EBITDA performance, barring COVID impact as seen in FY22 & FY23
- A pick-up in economic activity post COVID combined with an increase in corporate travel for customer interactions, training & development etc., which were almost non-existent in FY21, impacted FY22 & FY23 EBITDA slightly