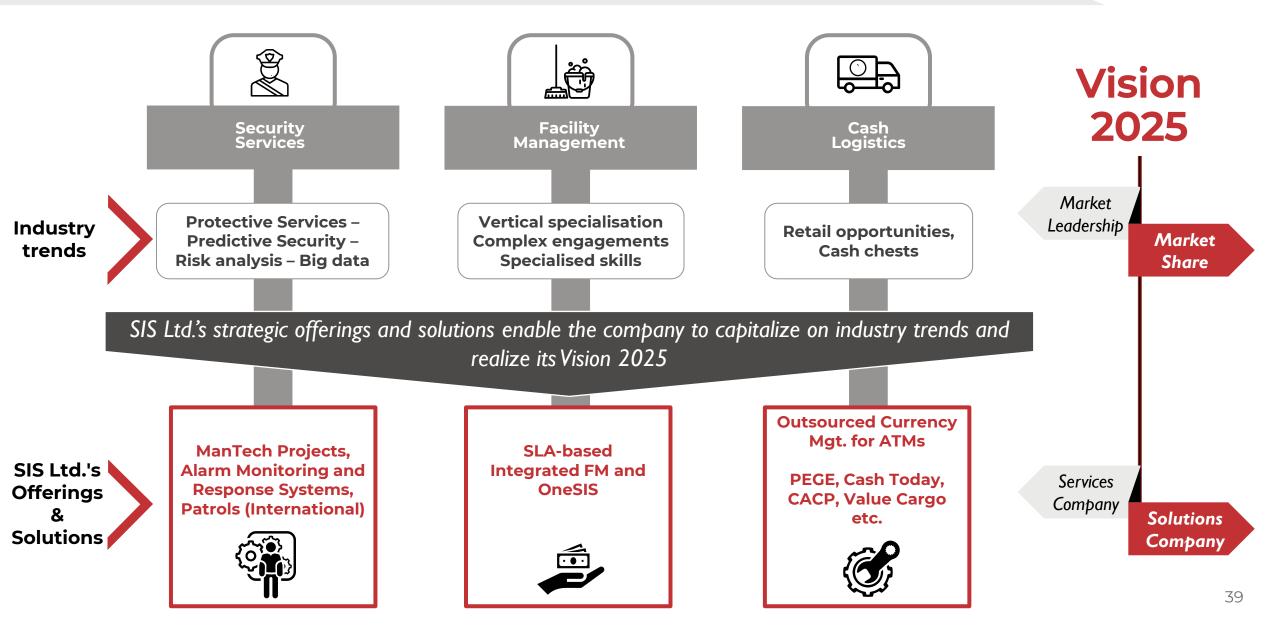

# Well poised to take advantage of industry trends

# **VISION 2025**

Our Vision 2025, which came into effect in FY21, outlines the goal of transforming our market leadership into market share dominance and transitioning from a Services Company to a Solutions Company

# Transitioning from services to problem solving