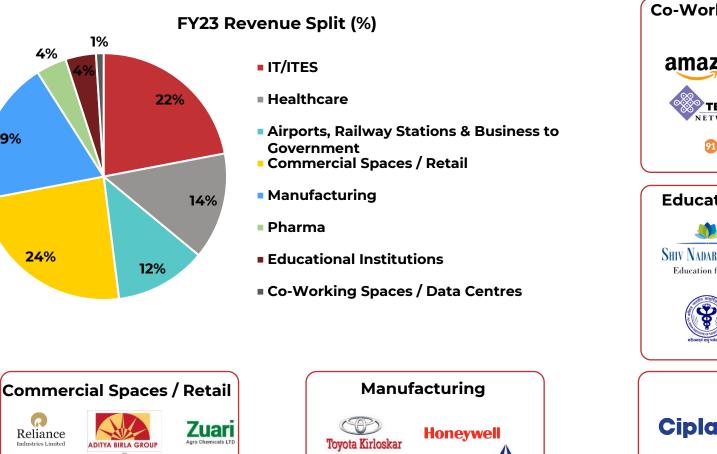

# **Consistent growth across segments**

Revenue (₹ cr.)

EBITDA (₹ cr.)

- India business (Security & Facility management) contributes ~57% of revenue in FY23 with a CAGR of ~17% from FY17-FY23
- Stable EBITDA performance, barring COVID impact as seen in FY22 & FY23
- A pick-up in economic activity post COVID combined with an increase in corporate travel for customer interactions, training & development etc., which were almost non-existent in FY21, impacted FY22 & FY23 EBITDA slightly