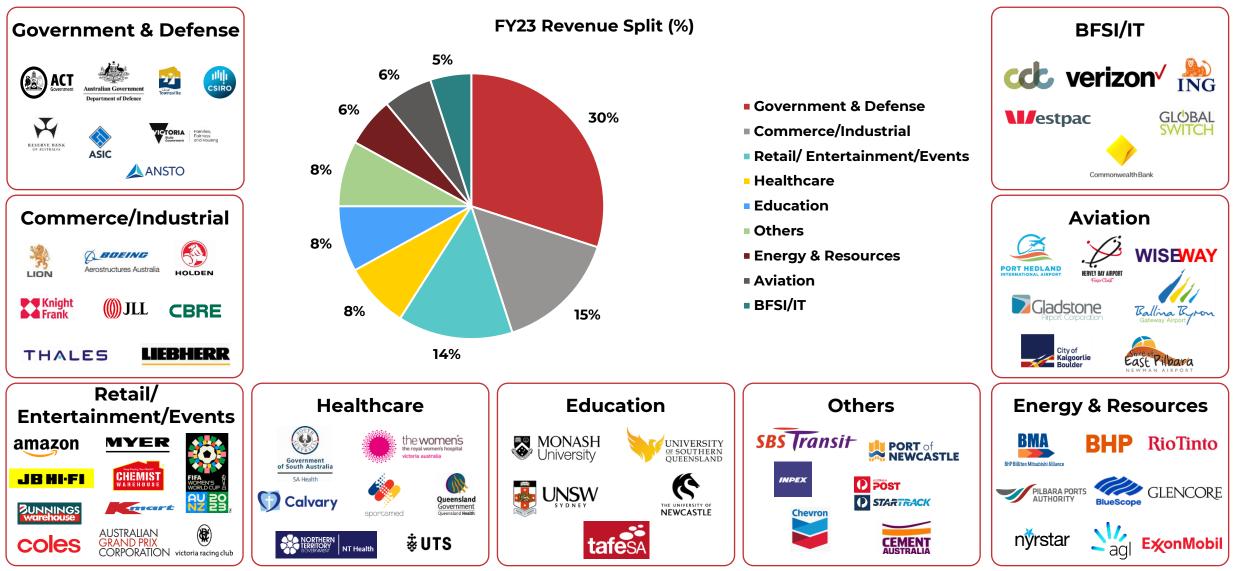

### **Security Solutions International**

20% Market share in Australia

# **Security Solutions International: Customer Segments**

A Market Leader in

**Group Enterprises** 

& Facility Management