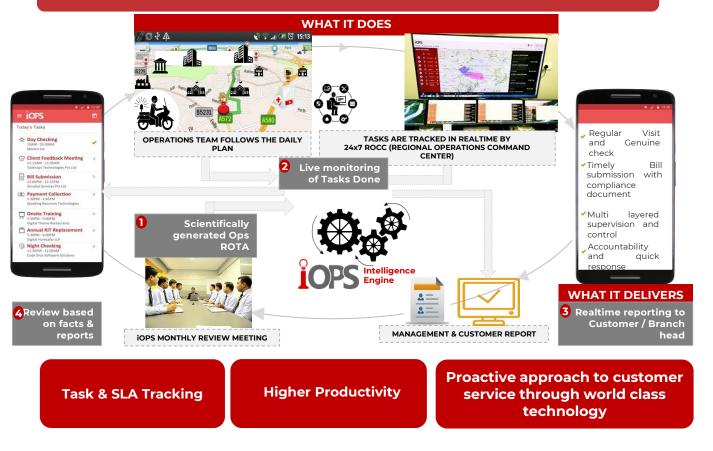

#### iOPS: 1<sup>st</sup> in industry, mobile-app based operation platform

Facilitates service quality assurance for our 70,917 customer sites and operations productivity for 550+ area officers

Enables workflow automation, data analytics, real-time customer reporting and performance management process (PMP) linkage