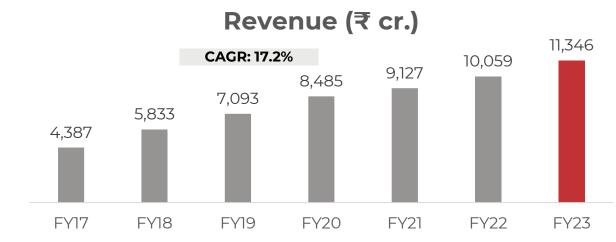

# **Consistent growth across segments**

Revenue (₹ cr.)

EBITDA (₹ cr.)

- India business (Security & Facility management) contributes ~57% of revenue in FY23 with a CAGR of ~17% from FY17-FY23
- Stable EBITDA performance, barring COVID impact as seen in FY22 & FY23
- A pick-up in economic activity post COVID combined with an increase in corporate travel for customer interactions, training & development etc., which were almost non-existent in FY21, impacted FY22 & FY23 EBITDA slightly