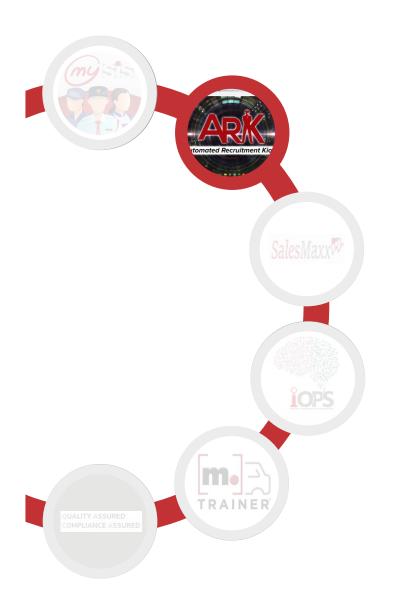

### ARK

ARK (Automated Recruitment Kiosk): 1<sup>st</sup> in industry recruitment quality control system

Kiosk-based recruitment processes enable the enforcement of min quality standards & detailed product quality metrics

### **Steps in Quality Recruitment:**

# Manpower recruitment across branches & training centres everyday

| •           |         | •                                | •         | •              |
|-------------|---------|----------------------------------|-----------|----------------|
| Recruitment | Data    | •<br>• Antecedent                | Eliminate | •              |
| quality     | storage | <ul> <li>verification</li> </ul> |           | Accountability |
| control     | storage | • vermeation                     | biases    | •              |