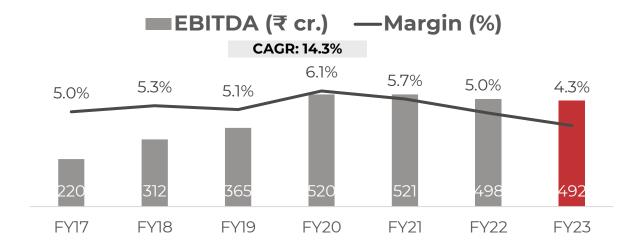

# **Consistent growth across segments**

Revenue (₹ cr.)

EBITDA (₹ cr.)

- India business (Security & Facility management) contributes ~57% of revenue in FY23 with a CAGR of ~17% from FY17-FY23
- Stable EBITDA performance, barring COVID impact as seen in FY22 & FY23
- A pick-up in economic activity post COVID combined with an increase in corporate travel for customer interactions, training & development etc., which were almost non-existent in FY21, impacted FY22 & FY23 EBITDA slightly