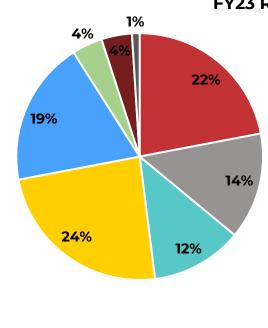

# **Consistent growth across segments**

Revenue (₹ cr.)

EBITDA (₹ cr.)

- India business (Security & Facility management) contributes ~57% of revenue in FY23 with a CAGR of ~17% from FY17-FY23
- Stable EBITDA performance, barring COVID impact as seen in FY22 & FY23
- A pick-up in economic activity post COVID combined with an increase in corporate travel for customer interactions, training & development etc., which were almost non-existent in FY21, impacted FY22 & FY23 EBITDA slightly