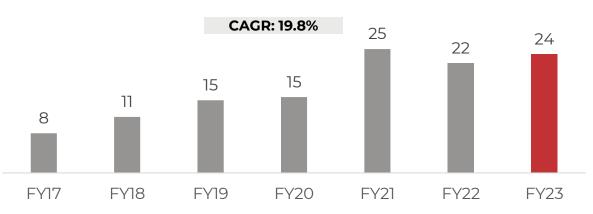

### Compounding story playing out with predictable growth

■PAT (₹ cr.) —Margin (%)

EPS (₹)

Performed consistently since IPO on key metrics