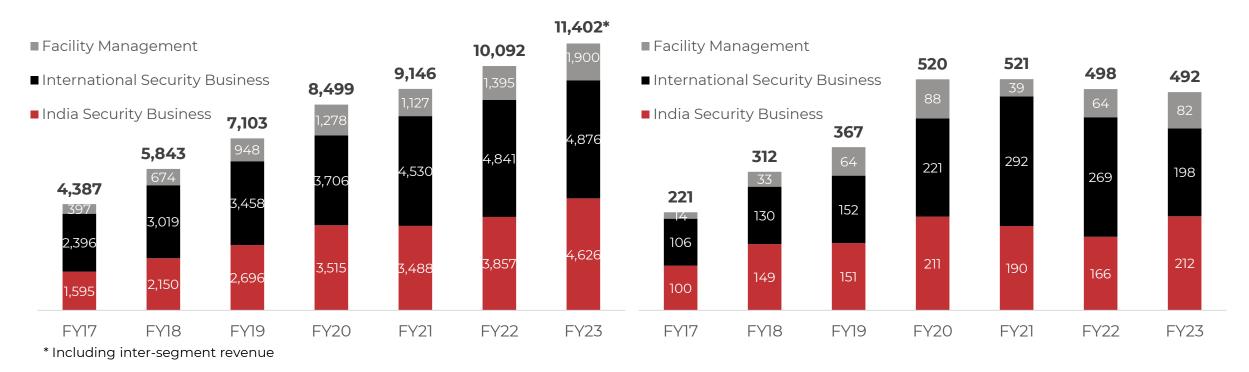

# **Consistent growth across segments**

Revenue (₹ cr.)

EBITDA (₹ cr.)

- India business (Security & Facility management) contributes ~57% of revenue in FY23 with a CAGR of ~17% from FY17-FY23
- Stable EBITDA performance, barring COVID impact as seen in FY22 & FY23
- A pick-up in economic activity post COVID combined with an increase in corporate travel for customer interactions, training & development etc., which were almost non-existent in FY21, impacted FY22 & FY23 EBITDA slightly