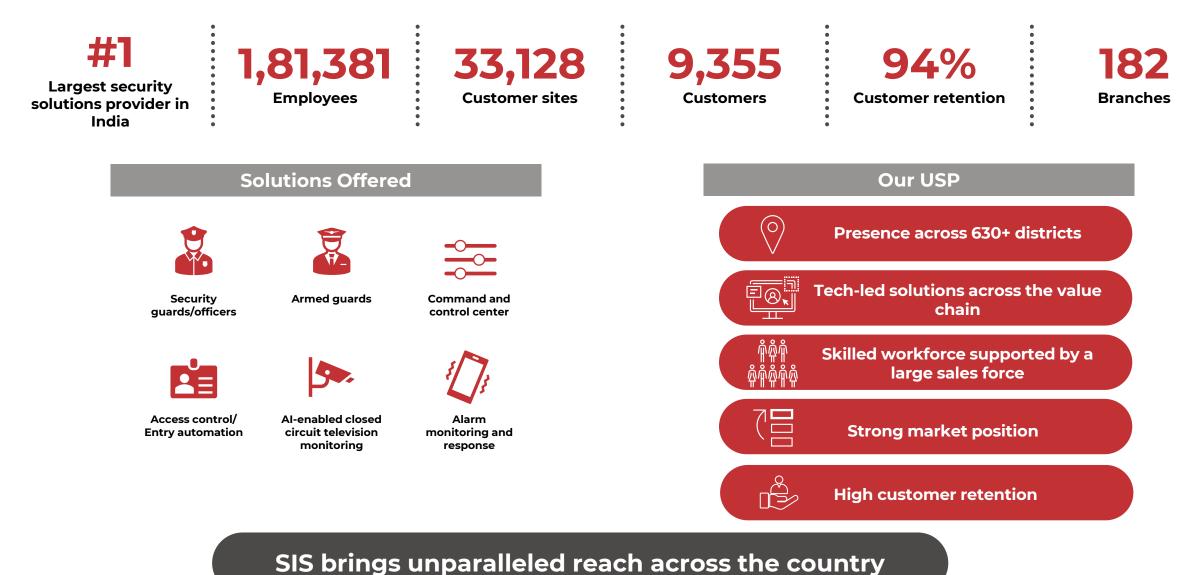

# Security Solutions India: Scalable & predictable

Note: As on 31st March 2023

# **Security Solutions India: Customer Segments**