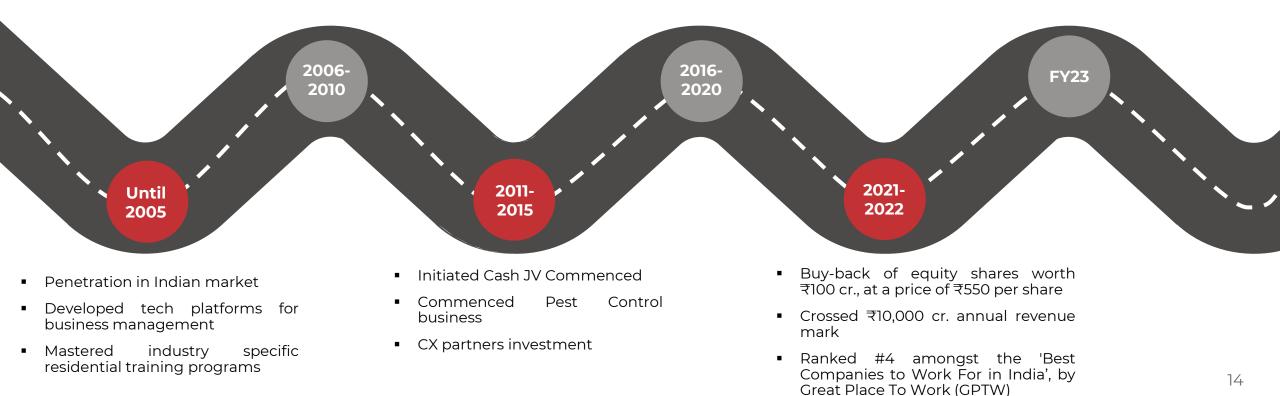

# **Rich history**

A Market Leader in Security, Cash Logistics & Facility Management

- First 5-year Vision plan rolled out
- Undertook first overseas acquisition
- Commenced facility management and cash logistics business
- DE Shaw, one of the world's largest hedge funds, invests in SIS
- Launched electronic security business

- Consolidated leadership position in Security and FM, through organic and inorganic growth across Asia Pacific region
- Successful IPO

- Acquisition of 85% shareholding in SDS, a Perth based company providing Critical Risk Management, Rescue & Medical Services and Training services across Australia
- Terminix SIS became a 100% subsidiary of the Group
- Completed the second buy-back of equity shares worth ₹80 cr. at a price of ₹550 per share