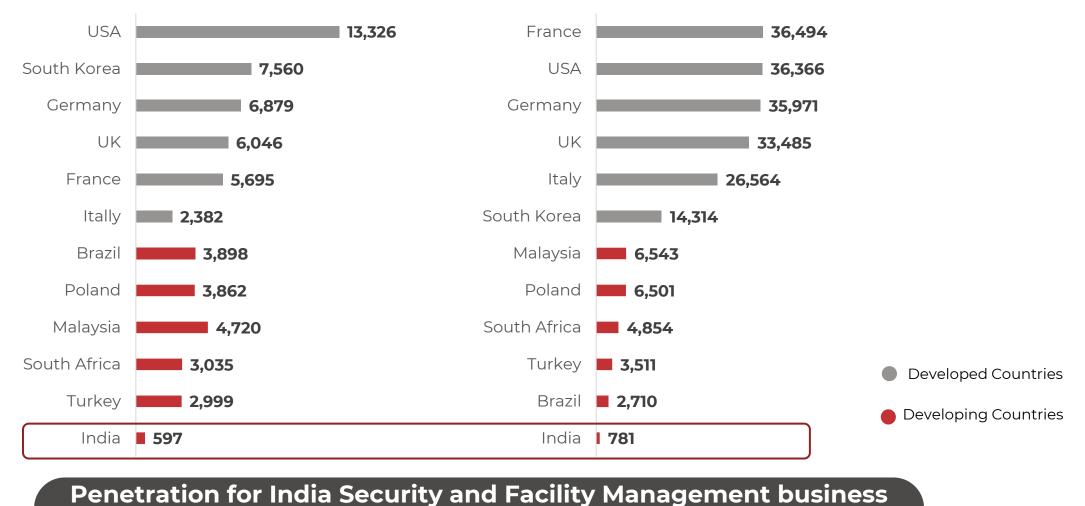

# Per capita security spends is among the lowest

only expected to grow

Per capita FM spends is

among the lowest

Source: SIS Annual Report