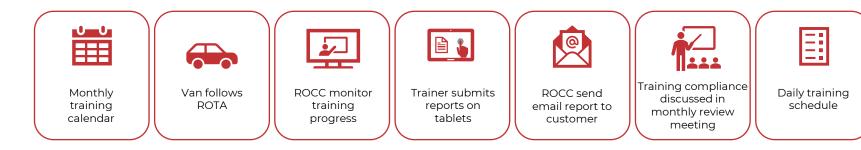

### M-Trainer: 1<sup>st</sup> in industry digital training platform

Enables continuous on-job training and ensures that inductions happen in a standardized process Gives the company an opportunity to reskill and upskill people to take on bigger roles in future Company has digitized all its content and pushing online training over time

### SIS trains almost its entire staff via M-Trainer

 TRAINING ON WHEELS (VAN)

 At Units
 AV Based
 Instructor Guided

 TRAINING ON TAB

 At Units
 AV Based
 Instructor Guided

#### TRAINING ON MOBILE

Anywhere AV & Chatbot Based Self Learning Use of Gamification