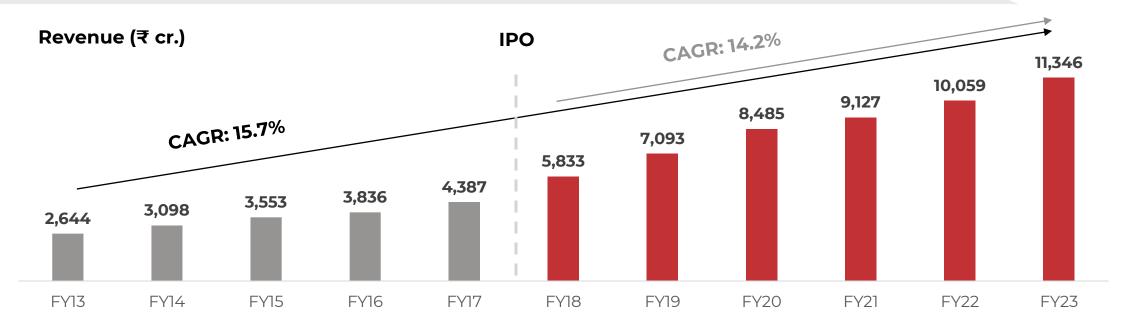

### Compounding story playing out with predictable growth

■PAT (₹ cr.) —Margin (%)

EPS (₹)

Performed consistently since IPO on key metrics

# **Consistent growth across segments**

Revenue (₹ cr.)

EBITDA (₹ cr.)

- India business (Security & Facility management) contributes ~57% of revenue in FY23 with a CAGR of ~17% from FY17-FY23
- Stable EBITDA performance, barring COVID impact as seen in FY22 & FY23
- A pick-up in economic activity post COVID combined with an increase in corporate travel for customer interactions, training & development etc., which were almost non-existent in FY21, impacted FY22 & FY23 EBITDA slightly